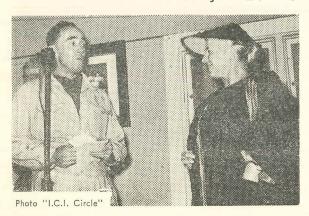

EVELYN GRAHAM, Matron.

Typical of Tweddle's work is this picture of Matron Evelyn Graham farewelling a small patient (now in good health) to Sydney.