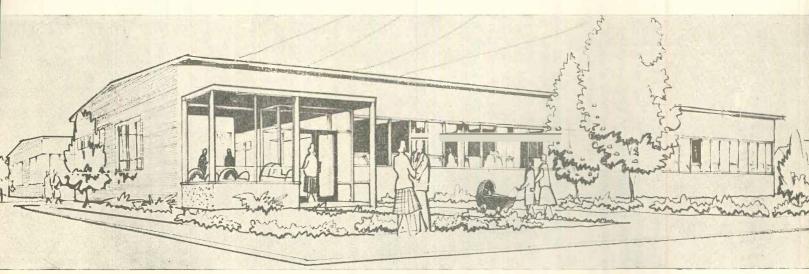

## **NEW HOSPITAL BLOCK**

(Approved by The Hospitals and Charities Commission)

STEPHENSON & TURNER, ARCHITECTS

# THE TWEDDLE BABY HOSPITAL AND SCHOOL OF INFANT WELFARE AND MOTHERCRAFT 398 BARKLY STREET, FOOTSCRAY - Telephone: MW 3425

Work commenced on first stage September 1, 1958. Contractor G. A. Winwood Pty. Ltd. Estimated ultimate cost of hospital, training facilities and living quarters, £150,000. Amount in hand October 1, 1958, £14,258/5/-. First State-wide appeal for £50,000 April, 1959. Particulars, objects, and Committee on back pages.