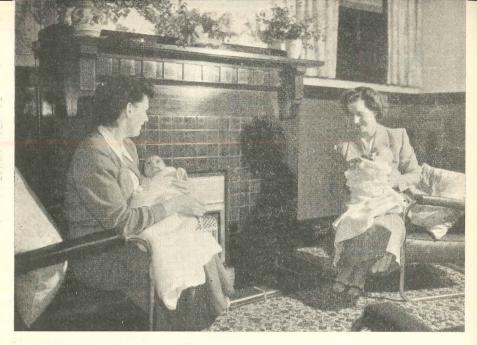

# School of Infant Welfare and Mothercraft Footscray

The T. B. H. accommodates: 4 mothers and babies

8 babies without mothers in residence

4 weaklings and premature babies

In residence 30th June, 1958: Mothers and babies

Babies

During the year 140 mothers and babies were admitted plus 150 babies without mothers

Total 290 admissions.

The average daily attendance of mothers, who live in the nearby districts of Footscray and come to breast feed their babes in residence at Tweddle, is 2. This arrangement makes it possible for the family to still be a unit, and has been greatly appreciated - as evidenced by gifts, large and small, to the Hospital.