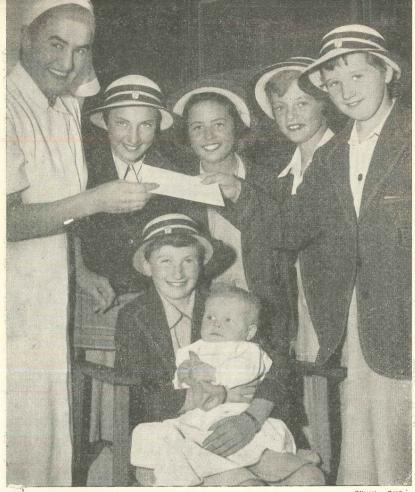

EVELYN GRAHAM, Matron.

Typical of Tweddle's work is this picture of Matron Evelyn Graham farewelling a small patient (now in good health) to Sydney.