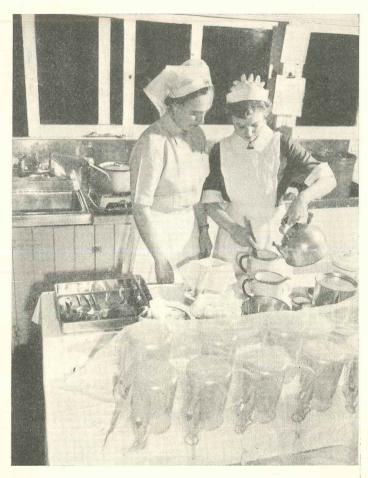

Babies

During the year 140 mothers and babies were admitted plus 150 babies without mothers

Total 290 admissions.

The average daily attendance of mothers, who live in the nearby districts of Footscray and come to breast feed their babes in residence at Tweddle, is 2. This arrangement makes it possible for the family to still be a unit, and has been greatly appreciated - as evidenced by gifts, large and small, to the Hospital.

#### WORK COVERED IN THE PAST YEAR

Mothers and babies in residence on the average 7-8 days for educational purposes.

Pre post-Operative Treatment for hare-lip and cleft palate babies.

Educational Week for mother, once baby is ready to go home. This service is valuable and appreciated by the mother, as it gives time for baby and mother to become adjusted, and mother gains confidence.