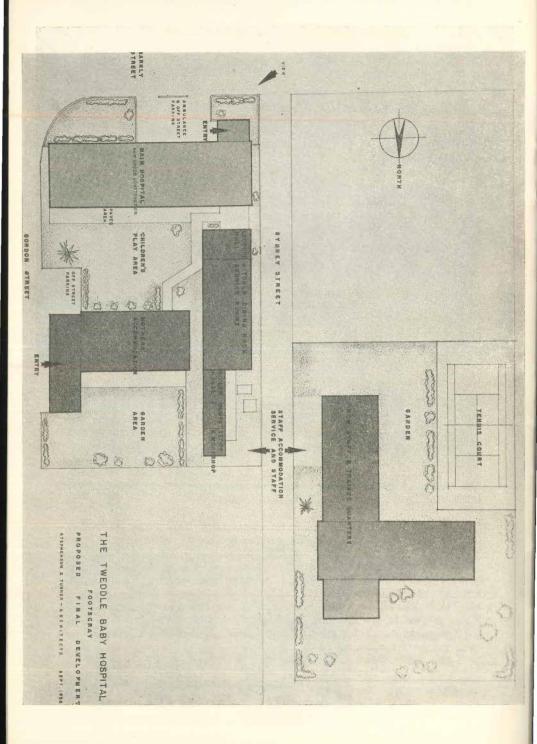

## **NEW HOSPITAL BLOCK**

(Approved by The Hospitals and Charities Commission)

STEPHENSON & TURNER, ARCHITECTS

# THE TWEDDLE BABY HOSPITAL AND SCHOOL OF INFANT WELFARE AND MOTHERCRAFT 398 BARKLY STREET, FOOTSCRAY - Telephone: MW 3425

Work commenced on first stage September 1, 1958. Contractor G. A. Winwood Pty. Ltd. Estimated ultimate cost of hospital, training facilities and living quarters, £150,000. Amount in hand October 1, 1958, £14,258/5/-. First State-wide appeal for £50,000 April, 1959. Particulars, objects, and Committee on back pages.