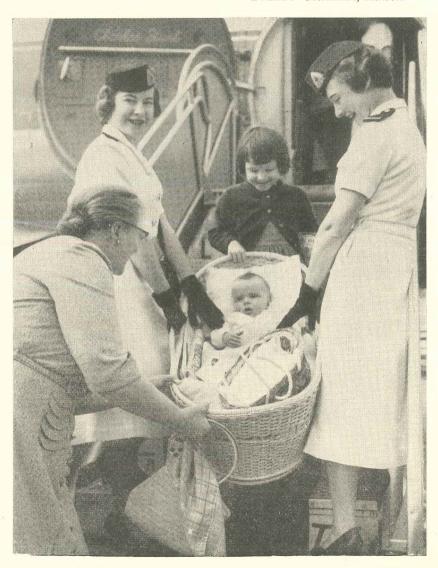

EVELYN GRAHAM, Matron.

Typical of Tweddle's work is this picture of Matron Evelyn Graham farewelling a small patient (now in good health) to Sydney.