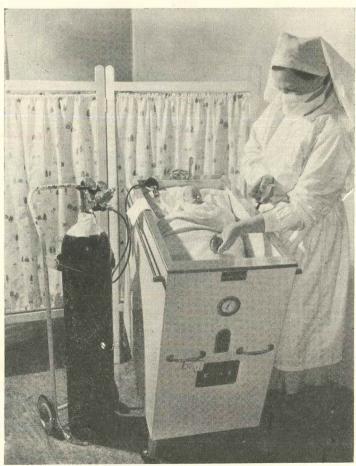

Weakling and premature babes who have had the attention of a pediatrician after discharge, visit Hospital weekly for one month for dietetic adjustment and weigh. This enables the Infant Welfare student to follow the progress of the baby in hospital and at home. Later she will review the baby in an Infant Welfare Centre, where the Sister doing her post-graduate I.W. at Tweddle spends one month with the Sister in Charge.

#### DIETETIC ADJUSTMENTS AND STABILIZATION

One to eighteen-month group: 21-28 days in residence. Weaklings and Premature Babies: five to six lbs. transferred from Footscray Hospital. These babes need mothercraft care and the mother can visit daily for feedings. Regardless of weather and transport difficulties, the parents have co-operated to the fullest, and it is most gratifying to all concerned to see their appreciation in the form of donations to the Building Fund.