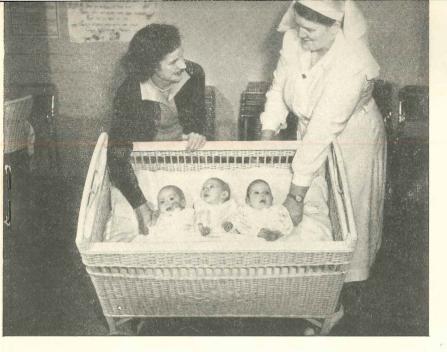

# School of Infant Welfare and Mothercraft Footscray

The T. B. H. accommodates: 4 mothers and babies

8 babies without mothers in residence

4 weaklings and premature babies

In residence 30th June, 1958: Mothers and babies

Babies

During the year 140 mothers and babies were admitted plus 150 babies without mothers

Total 290 admissions.

The average daily attendance of mothers, who live in the nearby districts of Footscray and come to breast feed their babes in residence at Tweddle, is 2. This arrangement makes it possible for the family to still be a unit, and has been greatly appreciated - as evidenced by gifts, large and small, to the Hospital.