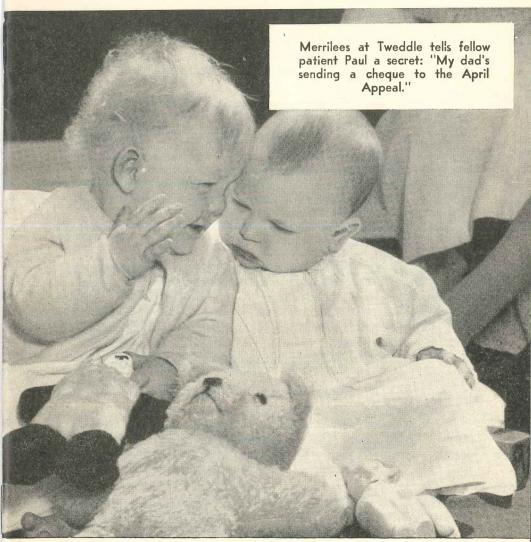

# 38th Annual Report

## THE TWEDDLE BABY HOSPITAL

School of Infant Welfare and Mothercraft



Photo "Age

YEAR ENDED JUNE 30th, 1958

Report of Activities and Brochure for State Wide Appeal, April, 1959

### THE TWEDDLE BABY HOSPITAL

# School of Infant Welfare and Mothercraft

398 Barkly Street, Footscray, W.11

# Patroness: LADY HERRING

# **President:**LADY ANGLISS, C.B.E.

Hon. Secretary: Stuart A. Davis, F.C.A. (Aust.)

Hon. Treasurer: Howard W. Webb, A.A.S.A., A.I.C.S.

Auditor: Mr. M. R. Raven, F.C.A. (Aust.)

#### Committee:

| Mrs. Z. A. Economou  |
|----------------------|
| Mr. A. S. H. Gifford |
| Mrs. Alice Hall      |
| Mrs. Gwen Hull       |
| Mrs. E. L. Matthews  |
| Miss H. M. McKellar  |
| Mrs. Tom Paterson    |
| Dr. J. Glyn White    |
|                      |

#### Hon. Medical Consultants:

Dr. Vernon L. Collins Dr. J. Glyn White

Hon. Medical Adviser for Sta