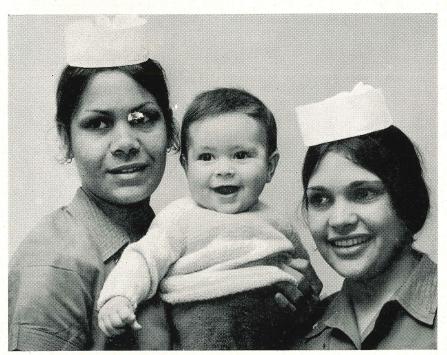

Delightful cover photo shows two part-aborigine girls Anne Ronberg (left) and Nora Kempster (right) with "John", a part-aborigine boy, astride "Zara". The girls won Edith Grylls Memorial Scholarships presented through the "Save the Children Fund". After completing their training they will return to Alice Springs.

# Mothercraft Nursing Course:

Students doing this course have applied themselves well in all aspects of the work with mothers, babies, toddlers and pre-school children.

I am delighted to report that Misses Anne RONBERG and Nora KEMPSTER, two part-aboriginal students who have won Edith Grylls Scholarships through "Save The Children Funds", are in their eighth month of training. Both girls plan to return to Alice Springs on completion of the course.