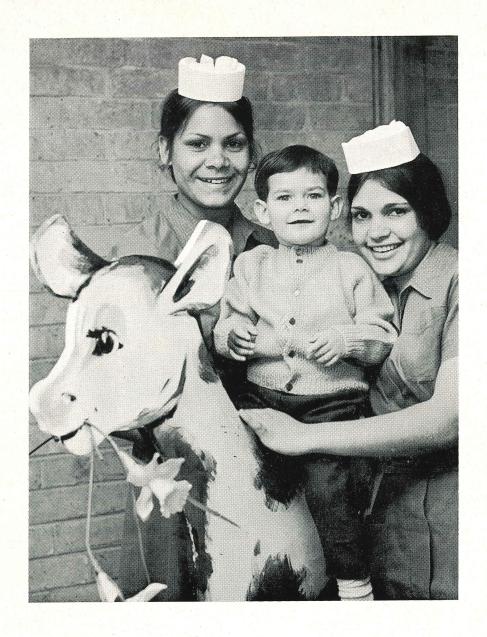

Delightful cover photo shows two part-aborigine girls Anne Ronberg (left) and Nora Kempster (right) with "John", a part-aborigine boy, astride "Zara". The girls won Edith Grylls Memorial Scholarships presented through the "Save the Children Fund". After completing their training they will return to Alice Springs.

# Mothercraft Nursing Course:

Students doing this course have applied themselves well in all aspects of the work with mothers, babies, toddlers and pre-school children.

I am delighted to report that Misses Anne RONBERG and Nora KEMPSTER, two part-aboriginal students who have won Edith Grylls Scholarships through "Save The Children Funds", are in their eighth month of training. Both girls plan to return to Alice Springs on completion of the course.