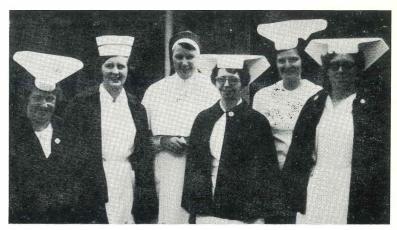

Matron M. Ballard with Sr. M. Luke, Sr. V. Stevens, Sr. P. Burchell, Sr. D. Derbyshire, Sr. E. McKinley, In the Japanese garden on Graduation Day.

Lady J. Angliss warmly welcomed the following people to "Tweddle's" first Graduation Ceremony held recently:—