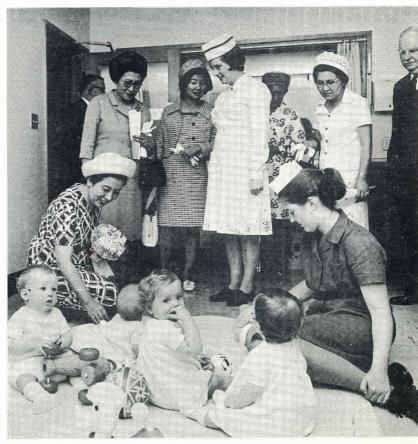

#### VISITORS:

We were indeed delighted to welcome the following people to "Tweddle" throughout the year:-

Her Imperial Highness, The Princess Mikasa of Japan. The Princess was accompanied by:-

Mrs. S. Saito, wife of the Japanese Ambassador. Mrs. K. Komuro, wife of the Japanese Consul-General. Mrs. K. Kato, Lady-in-waiting. Brigadier G. Peters and Miss A. Bowler, from the Premier's Department accompanied the party.

and all people who have a real interest in child care.

M. N. BALLARD,

Matron.

Her Imperial Highness The Princess Mikasa, with Mrs. Muller and Emma.

Her Imperial Highness The Princess Mikasa of Japan (kneeling) Dr. Glyn White From left to right:

Mrs. S. Saiti (wife of Ambassador for Japan). Mrs. K. Komhro (wife of Consul General for Japan). Mrs. K. Kaito (Lady-in-Waiting).

Matron M. Ballard, Mr. A. S. H. Gifford. Nurse S. Coghill. Babies: Paul, Colleen, Mary-Anne, Dorothy. January 11th, 1971.