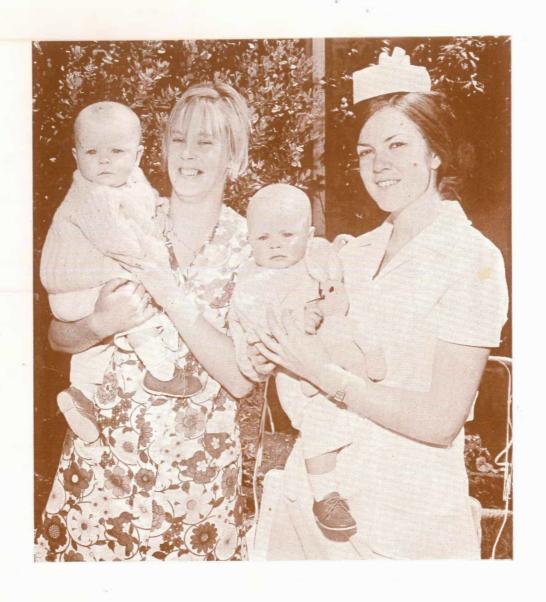

HON. SOLICITOR:

J. Perillo, LL.B.

MATRON:

Miss M. N. Ballard, S.R.N., (T.C.)

FRONT COVER: Mrs. Cruickshank with her twin boys, and Sister Brownfield, infant welfare student.