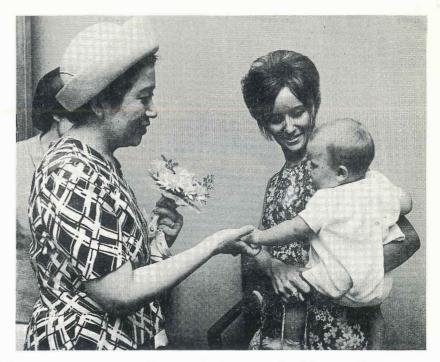

#### VISITORS:

We were indeed delighted to welcome the following people to "Tweddle" throughout the year:-

Her Imperial Highness, The Princess Mikasa of Japan. The Princess was accompanied by:-

Mrs. S. Saito, wife of the Japanese Ambassador. Mrs. K. Komuro, wife of the Japanese Consul-General. Mrs. K. Kato, Lady-in-waiting. Brigadier G. Peters and Miss A. Bowler, from the Premier's Department accompanied the party.

and all people who have a real interest in child care.

M. N. BALLARD,

Matron.

Her Imperial Highness The Princess Mikasa, with Mrs. Muller and Emma.

Her Imperial Highness The Princess Mikasa of Japan (kneeling) Dr. Glyn White From left to right: