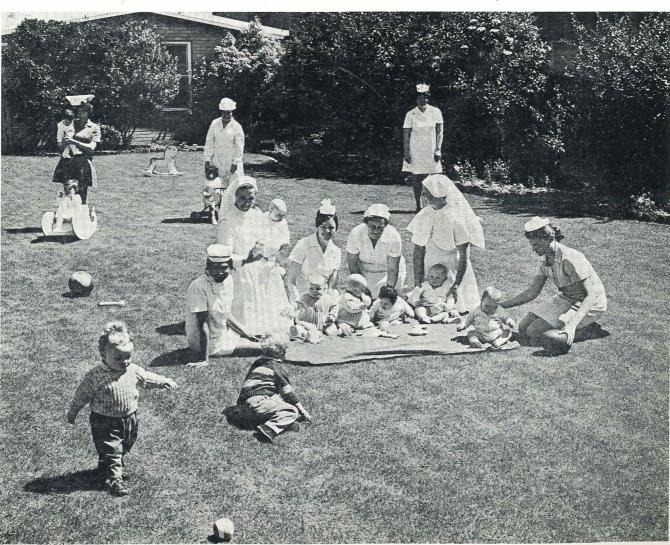

Play time on the lawn laid down this year

Sister Mary Luke went to St. Vincent's Hospital, Sydney, where as a nun she was a ward sister for a year. Returning to Melbourne again, in 1967, Sister completed a year's course in pediatrics at the Royal Children's Hospital.