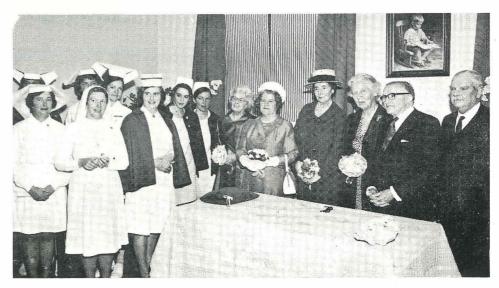

S/N. C. Nicholson S/N. J. Sim S/N. D. Boyd S/N. C. Chivell S/N. S. Greig S/N. J. Pumpa S/N. K. Sullivan S/N. L. Rankin Mrs. J. Glyn White presented the badges and certificates to the students. Lady J. Bolte presented special prizes to the following students for outstanding results at the State Examinations:—

Sisters M. JOSEPHUS and M. EUPHRASIA, Mothercraft Nurses C. NICHOLSON and J. PUMPA.

Mr. A. S. H. GIFFORD then spoke of the purpose of the Tweddle Baby Hospital.

Doctor J. Glyn White spoke to the graduates and wished them well for the future and Dame Mary Herring also spoke to the graduates about the work for which they had trained, and entertained all present with her delightful sense of humour.

Lady J. Angliss then thanked everybody for joining us on such a happy occasion and invited all to join her for lunch. Lady Angliss cut the graduation cake and a convivial atmosphere prevailed.