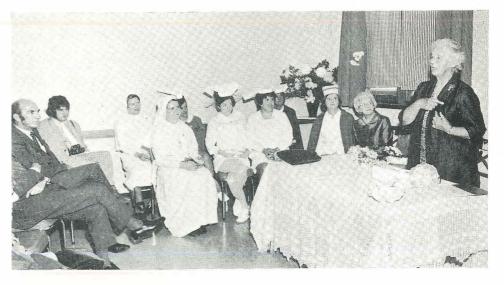

Lady Bolte presented special prizes to these three. "Sun" photo

Patroness of the Tweddle Hospital, Dame Mary Herring speaks to the Graduates.

Lady J. Bolte and Miss Margot Ballard with prize winners on Graduation Day. Mothercraft Nurse C. Nicholson, Mothercraft Nurse J. Pumpa, Sister M. Euphrasia.

Lady Angliss, Dame Mary Herring, Lady Bolte, Dr and Mrs. Glyn White, Mr. A. Gifford and Miss Margot Ballard with some of the graduates.