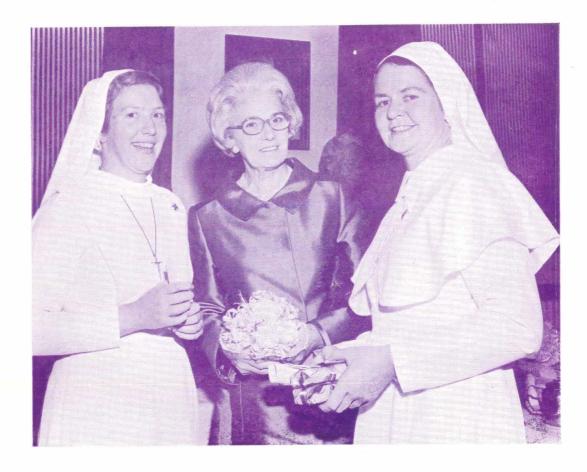

FRONT COVER

At Graduation Day — Sister Mary Dorothea (Mercy Hospital, Melbourne), with Mrs. J. Glyn White and Sister Mary Euphrasia (St. John of God, Ballarat).