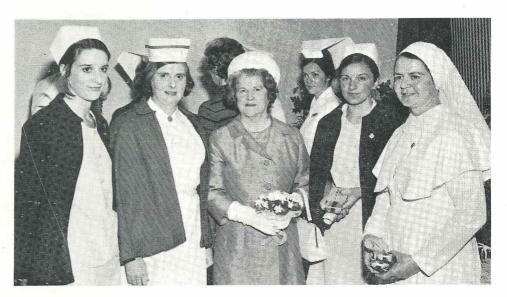

# After the graduation ceremony at Tweddle Baby Hospital, on May 11, 1972

Simon, 9 months, is in good hands.

He is with three "Tweddle" special prize winners. Christine Nicholson (left), 19, of Toorak, came first in state at Mothercraft exams in November, 1971.

Sister Mary Euphrasia (centre) of St. John of God Hospital, Ballarat, gained distinction in the October, 1971, State examinations in infant welfare.

And Judith Pumpa, 18, of Clayton, topped the State at the mothercraft exams in March this year.

Lady Bolte presented special prizes to these three. "Sun" photo

Patroness of the Tweddle Hospital, Dame Mary Herring speaks to the Graduates.

Lady J. Bolte and Miss Margot Ballard with prize winners on Graduation Day. Mothercraft Nurse C. Nicholson, Mothercraft Nurse J. Pumpa, Sister M. Euphrasia.