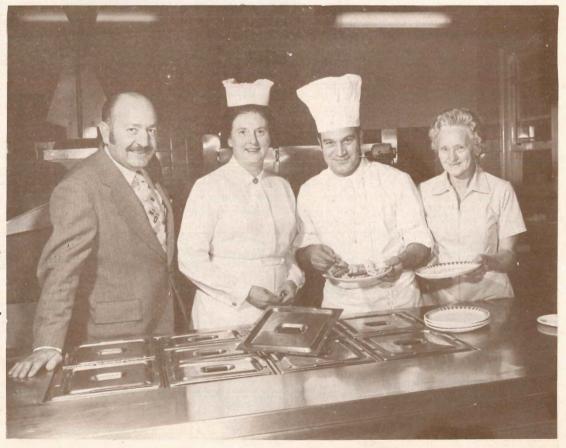

## eddle going!

HOUSE STAFF.

Seated Left to right:—
Mrs. G. Duncan, Mrs. J. Searle,
Mr. B. Calnan.

Standing Left to right:—
Mrs. G. Hill, Mrs. L. Lawson.

ald with Mrs. J. Pyper.

DINING ROOM AT TWEDDLE.

From left to right:—

Matron Ballard samples some of the chef's suggestions;

Nation Wide Catering Regional Manager, André Grivas; Chef Bob Humzy, and Assistant Chef Hilda Brown.