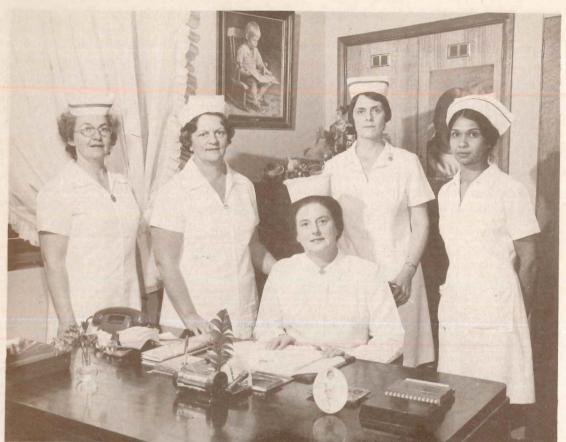

# They keep Twee

TRAINED NURSING STAFF
TWEDDLE BABY HOSPITAL.

Left to right:—
Sister N. Clark (Qualified Nurse Educator)
Sister M. Beckett (Charge Sister)
Sister E. West (Charge Sister)
Sister V. Rowe (Charge Sister)
Seated: Matron Margot Ballard.