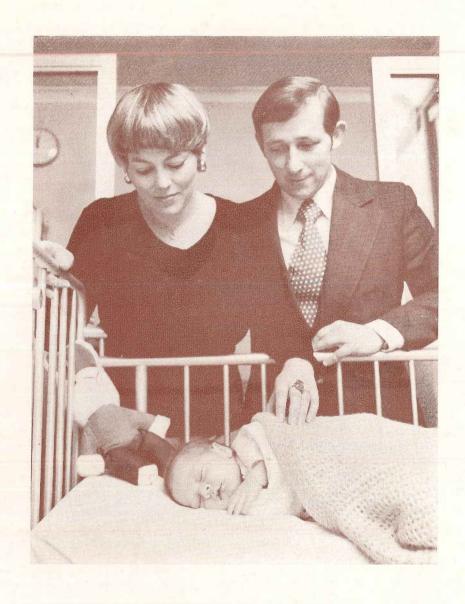

### COVER PHOTOGRAPH

Mr. & Mrs. John Saunders of Hannan Street, Williamstown, look upon their bonnie son, Simon — a Tweddle cared-for baby. Their elder son, Andrew, was also a baby who received Tweddle care.