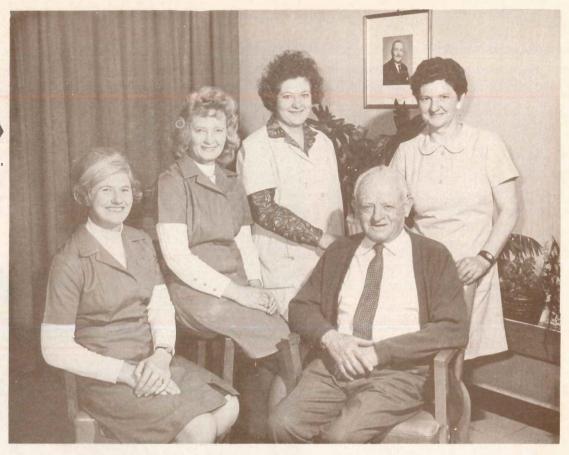

## eddle going!

HOUSE STAFF.

Seated Left to right:—
Mrs. G. Duncan, Mrs. J. Searle,
Mr. B. Calnan.

Standing Left to right:—
Mrs. G. Hill, Mrs. L. Lawson.

ald with Mrs. J. Pyper.

DINING ROOM AT TWEDDLE.

From left to right:—