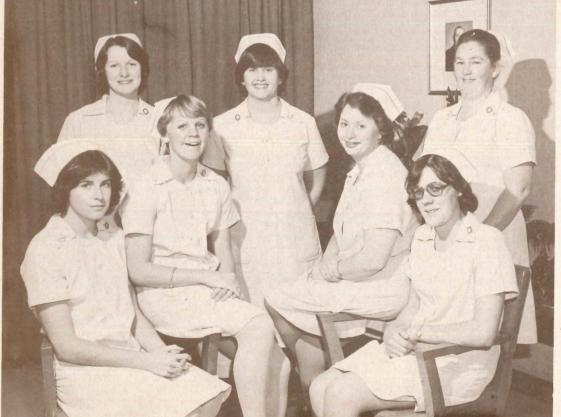

OFFICE STAFF. Left to right:— Mrs. W. McDonald

STAFF MOTHERCRAFT NURSES AT TWEDDLE BABY HOSPITAL.

Seated Left to right:—
Serena Wilson, Karen McTaggart,
Julie Dearing, Janene Hamilton.

Standing Left to right:—
Vicki Blampied, Margaret Smith,
Jennifer Batten.