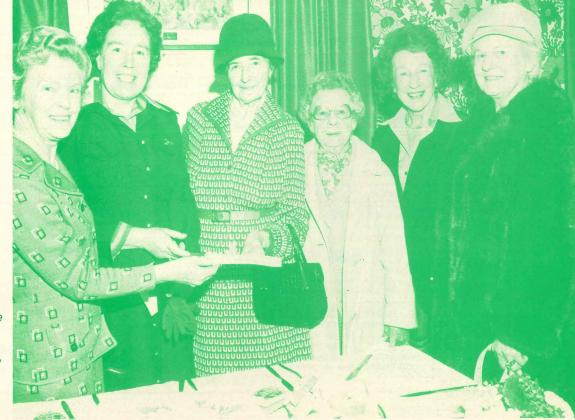

Bottom Righ

Central Al for \$3,

From Left Dame James Mrs. Jea

# ation 1979

White, lter Jona, t Ballard.

Jona presents badge and o graduate Infant Welfare chardson. May 23rd, 1979.

ents certificate and hercra urse ughes.

Auxiliary Members Present cheque 3,000 to Dame Jacobena Angliss for Tweddle. eft: Miss M. Angliss, Mrs. M. Angliss, Jacobena Angliss, Mrs. H. Davis, ean Price, Mrs. Joan Boyd-Mercer.