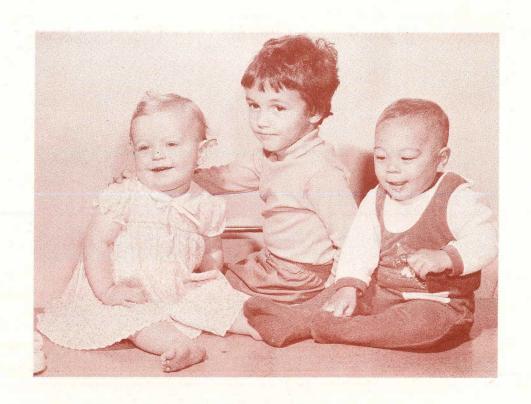

Mrs. A. W. BURTON, O.B.E.,

This group is working for the Endowment Fund.

COVER PICTURE:

Ruth, Daniel and Adrian — happy playmates at Tweddle.