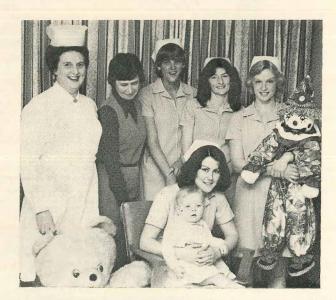

Mrs. A. W. BURTON, O.B.E.,

This group is working for the Endowment Fund.

COVER PICTURE:

Ruth, Daniel and Adrian — happy playmates at Tweddle.