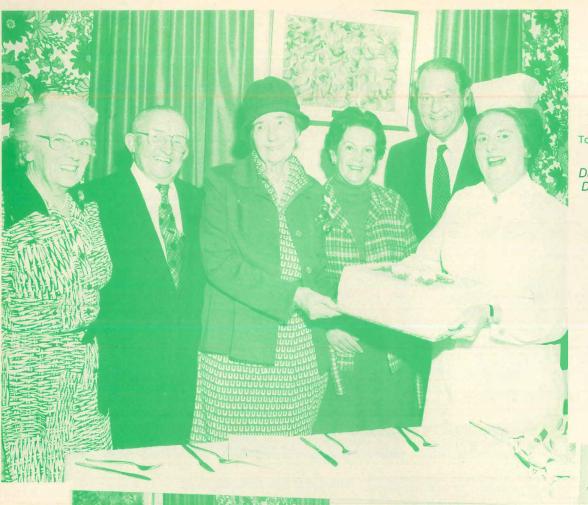

# Gradua Day - 1

Top Left:

Mrs. J. Glyn White, Dr. J. Glyn W Dame Jacobena Angliss, Mrs. Walte Dr. L. E. G. Sloan, Matron Margot

Top Right:

Mrs. Walter Joi certificate to g Sister Debra Richa

Mrs. Walter Jona present badge to Margaret Hug

Bottom Righ

Central Al for \$3,

From Left Dame James Mrs. Jea

# ation 1979

White, lter Jona, t Ballard.

Jona presents badge and o graduate Infant Welfare chardson. May 23rd, 1979.

ents certificate and hercra urse ughes.

Auxiliary Members Present cheque 3,000 to Dame Jacobena Angliss for Tweddle. eft: Miss M. Angliss, Mrs. M. Angliss, Jacobena Angliss, Mrs. H. Davis, ean Price, Mrs. Joan Boyd-Mercer.