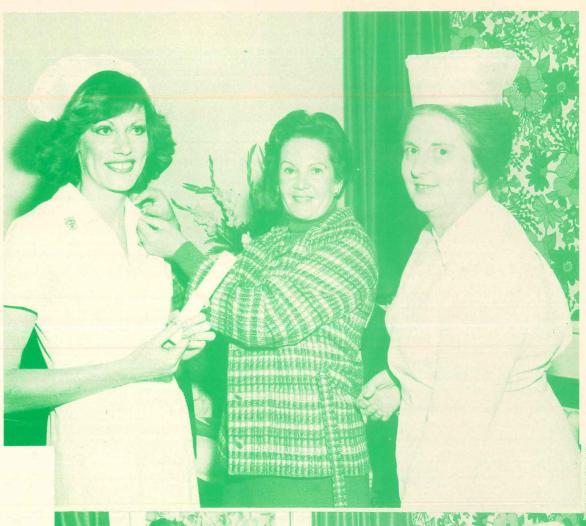

# Gradua Day - 1

Top Left:

Mrs. J. Glyn White, Dr. J. Glyn W Dame Jacobena Angliss, Mrs. Walte Dr. L. E. G. Sloan, Matron Margot

Top Right:

Mrs. Walter Joi certificate to g Sister Debra Richa

Mrs. Walter Jona present badge to Margaret Hug

# ation 1979

White, lter Jona, t Ballard.

Jona presents badge and o graduate Infant Welfare chardson. May 23rd, 1979.

ents certificate and hercra urse ughes.

Auxiliary Members Present cheque 3,000 to Dame Jacobena Angliss for Tweddle. eft: Miss M. Angliss, Mrs. M. Angliss, Jacobena Angliss, Mrs. H. Davis, ean Price, Mrs. Joan Boyd-Mercer.