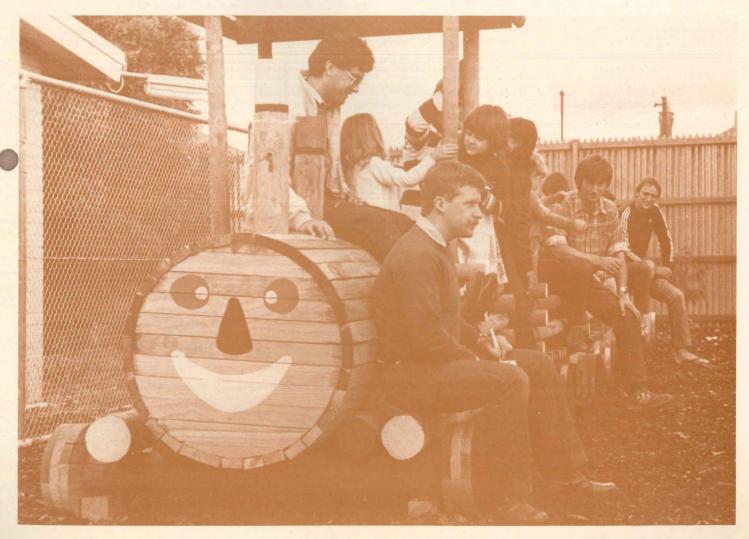

Above. Built by Group 3 final year carpentry and joinery student apprentices at the Footscray Technical College a 30 metres wooden train with carriages is giving the kindergarten children great joy.

Below. The apprentices (Roger Penny instructor) erected the train and joined the kiddies on the first "ride". The apprentices also constructed a sand pit which is another joy to the youngsters.