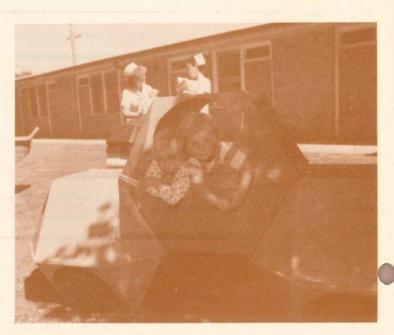

Dame Mary's active support for many organisations concerned with the welfare of children is a great loss to the people of Victoria.

Twins James and Jason enjoy a slide ride at Tweddle.

Staff Nurse Anne Pabst with Israel, who came to Tweddle a weakly mite of 3 lbs. and left 4 months later a healthy 10 pounder.

# Happily at play

Helen enjoys a tricycle ride.

Twins Chrisie and Steven play in one of Tweddle's interesting play things.

Bright as buttons — engaging twins Jacki and Robert.