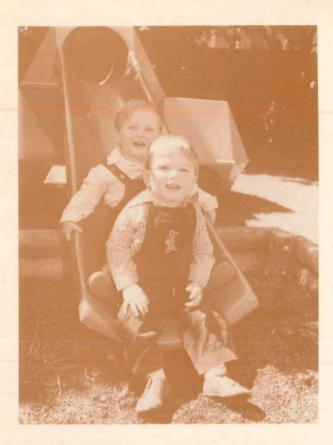

Dame Mary's active support for many organisations concerned with the welfare of children is a great loss to the people of Victoria.

Twins James and Jason enjoy a slide ride at Tweddle.

Staff Nurse Anne Pabst with Israel, who came to Tweddle a weakly mite of 3 lbs. and left 4 months later a healthy 10 pounder.

# Happily at play

Helen enjoys a tricycle ride.

Twins Chrisie and Steven play in one of Tweddle's interesting play things.

Bright as buttons — engaging twins Jacki and Robert.

#### COVER PHOTOS

Slide is big attraction for two lovely sets of twins — Christie and Steven; James and Jason.

Staff Nurse Leanne Smith with Sevda and Staff Nurse Kerry Stewart holds Ferda. The twins are the children of happy Turkish parents.