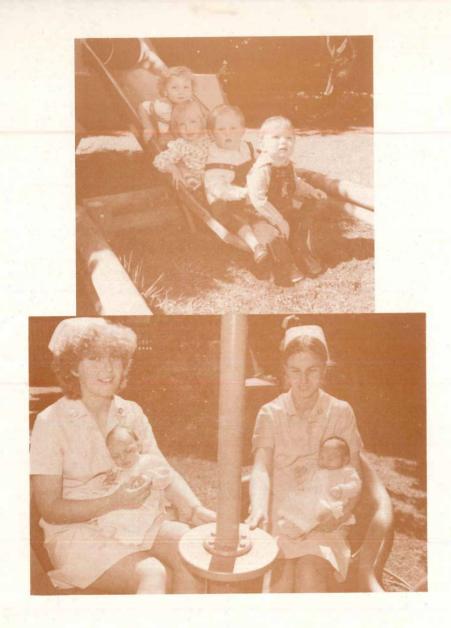

Dame Mary's active support for many organisations concerned with the welfare of children is a great loss to the people of Victoria.

Twins James and Jason enjoy a slide ride at Tweddle.

Staff Nurse Anne Pabst with Israel, who came to Tweddle a weakly mite of 3 lbs. and left 4 months later a healthy 10 pounder.

# Happily at play

Helen enjoys a tricycle ride.

Twins Chrisie and Steven play in one of Tweddle's interesting play things.

Bright as buttons — engaging twins Jacki and Robert.

#### COVER PHOTOS

Slide is big attraction for two lovely sets of twins — Christie and Steven; James and Jason.

Staff Nurse Leanne Smith with Sevda and Staff Nurse Kerry Stewart holds Ferda. The twins are the children of happy Turkish parents.