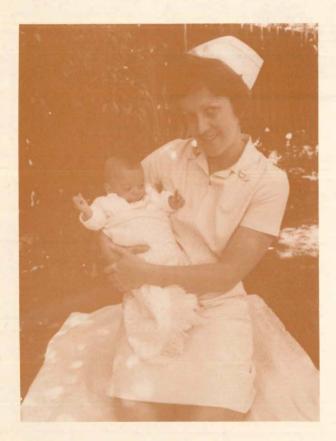

Dame Mary's active support for many organisations concerned with the welfare of children is a great loss to the people of Victoria.

Twins James and Jason enjoy a slide ride at Tweddle.

Staff Nurse Anne Pabst with Israel, who came to Tweddle a weakly mite of 3 lbs. and left 4 months later a healthy 10 pounder.