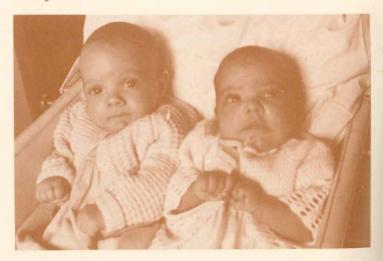

# Happily at play

Helen enjoys a tricycle ride.

Twins Chrisie and Steven play in one of Tweddle's interesting play things.

Bright as buttons — engaging twins Jacki and Robert.