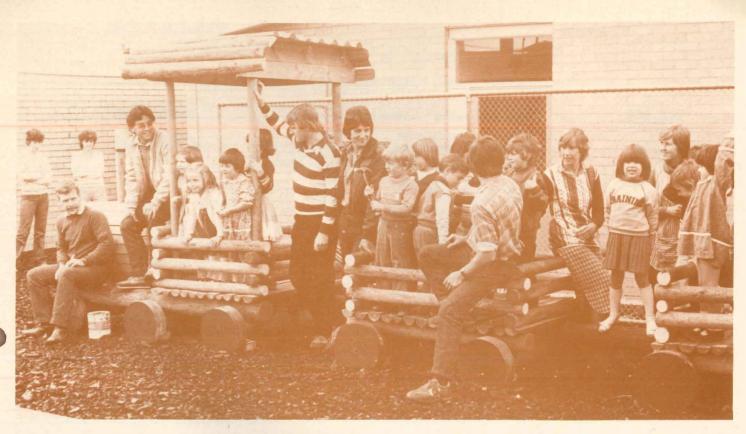

Above. Built by Group 3 final year carpentry and joinery student apprentices at the Footscray Technical College a 30 metres wooden train with carriages is giving the kindergarten children great joy.

Below. The apprentices (Roger Penny instructor) erected the train and joined the kiddies on the first "ride". The apprentices also constructed a sand pit which is another joy to the youngsters.