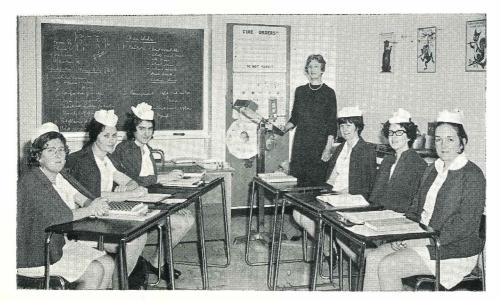

Melbourne, 22nd October, 1970.

N. G. RAVEN, F.C.A.

Auditor.

Miss Craig, Tutor Sister with Infant welfare students in Lecture Theatre.

Designed by Matron Ballard; with the co-operation of nursing staff, this modern cot enables a child to get in and out, without toppling over the restraining ends and sides.