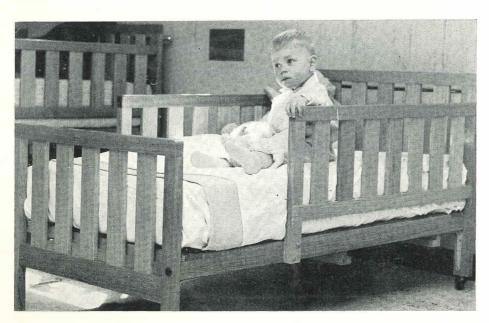

Melbourne, 22nd October, 1970.

N. G. RAVEN, F.C.A.

Auditor.

Miss Craig, Tutor Sister with Infant welfare students in Lecture Theatre.

Designed by Matron Ballard; with the co-operation of nursing staff, this modern cot enables a child to get in and out, without toppling over the restraining ends and sides.